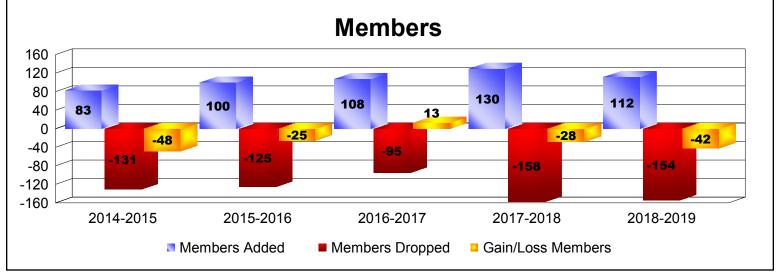

MBR0065 Page 1 of 2 10/3/2019 3:06:58PM

| Year      | New<br>Clubs | Dropped<br>Clubs | Gain/<br>Loss<br>Clubs | New<br>Members | Charter<br>Members | Reinstate<br>Members | Transfer<br>Members | Total<br>Member<br>Added | Total<br>Members<br>Dropped | Gain/<br>Loss<br>Members |
|-----------|--------------|------------------|------------------------|----------------|--------------------|----------------------|---------------------|--------------------------|-----------------------------|--------------------------|
| 2014-2015 | 0            | -1               | -1                     | 73             | 0                  | 5                    | 5                   | 83                       | -131                        | -48                      |
| 2015-2016 | 0            | -1               | -1                     | 85             | 1                  | 12                   | 2                   | 100                      | -125                        | -25                      |
| 2016-2017 | 0            | 0                | 0                      | 104            | 0                  | 2                    | 2                   | 108                      | -95                         | 13                       |
| 2017-2018 | 2            | -1               | 1                      | 72             | 52                 | 3                    | 3                   | 130                      | -158                        | -28                      |
| 2018-2019 | 1            | -2               | -1                     | 64             | 29                 | 10                   | 9                   | 112                      | -154                        | -42                      |
| Average   | 1            | -1               | 0                      | 80             | 16                 | 6                    | 4                   | 107                      | -133                        | -26                      |