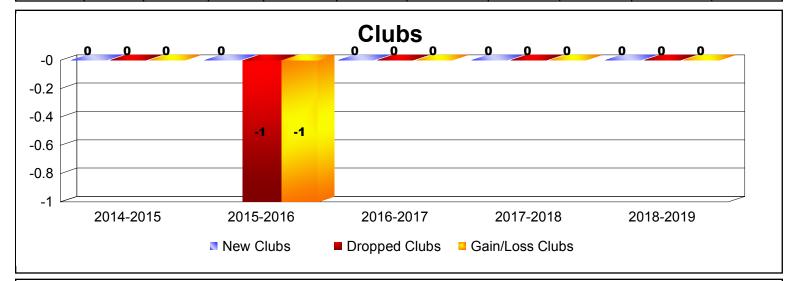

District 19 F IDAHO

As of June 2019 Cumulative

| Year      | New<br>Clubs | Dropped<br>Clubs | Gain/<br>Loss<br>Clubs | New<br>Members | Charter<br>Members | Reinstate<br>Members | Transfer<br>Members | Total<br>Member<br>Added | Total<br>Members<br>Dropped | Gain/<br>Loss<br>Members |
|-----------|--------------|------------------|------------------------|----------------|--------------------|----------------------|---------------------|--------------------------|-----------------------------|--------------------------|
| 2014-2015 | 0            | 0                | 0                      | 25             | 0                  | 0                    | 2                   | 27                       | -16                         | 11                       |
| 2015-2016 | 0            | -1               | -1                     | 22             | 0                  | 0                    | 1                   | 23                       | -42                         | -19                      |
| 2016-2017 | 0            | 0                | 0                      | 30             | 0                  | 1                    | 5                   | 36                       | -26                         | 10                       |
| 2017-2018 | 0            | 0                | 0                      | 26             | 0                  | 0                    | 0                   | 26                       | -42                         | -16                      |
| 2018-2019 | 0            | 0                | 0                      | 25             | 0                  | 0                    | 3                   | 28                       | -30                         | -2                       |
| Average   | 0            | 0                | 0                      | 26             | 0                  | 0                    | 2                   | 28                       | -31                         | -3                       |