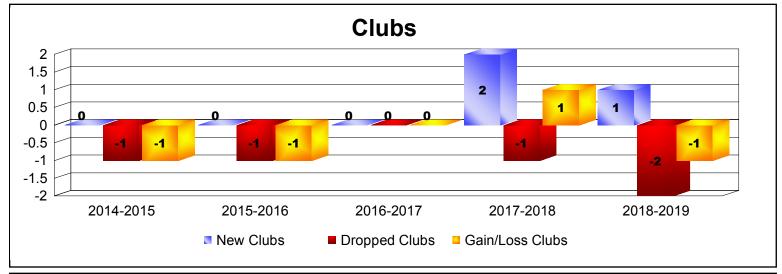

MBR0065 Page 1 of 2 10/3/2019 3:06:58PM

| Year      | New<br>Clubs | Dropped<br>Clubs | Gain/<br>Loss<br>Clubs | New<br>Members | Charter<br>Members | Reinstate<br>Members | Transfer<br>Members | Total<br>Member<br>Added | Total<br>Members<br>Dropped | Gain/<br>Loss<br>Members |
|-----------|--------------|------------------|------------------------|----------------|--------------------|----------------------|---------------------|--------------------------|-----------------------------|--------------------------|
| 2014-2015 | 0            | -1               | -1                     | 73             | 0                  | 5                    | 5                   | 83                       | -131                        | -48                      |
| 2015-2016 | 0            | -1               | -1                     | 85             | 1                  | 12                   | 2                   | 100                      | -125                        | -25                      |
| 2016-2017 | 0            | 0                | 0                      | 104            | 0                  | 2                    | 2                   | 108                      | -95                         | 13                       |
| 2017-2018 | 2            | -1               | 1                      | 72             | 52                 | 3                    | 3                   | 130                      | -158                        | -28                      |
| 2018-2019 | 1            | -2               | -1                     | 64             | 29                 | 10                   | 9                   | 112                      | -154                        | -42                      |
| Average   | 1            | -1               | 0                      | 80             | 16                 | 6                    | 4                   | 107                      | -133                        | -26                      |