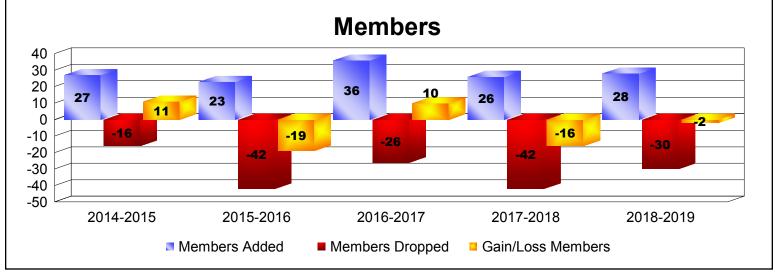

District 19 F IDAHO

As of June 2019 Cumulative

| Year      | New<br>Clubs | Dropped<br>Clubs | Gain/<br>Loss<br>Clubs | New<br>Members | Charter<br>Members | Reinstate<br>Members | Transfer<br>Members | Total<br>Member<br>Added | Total<br>Members<br>Dropped | Gain/<br>Loss<br>Members |
|-----------|--------------|------------------|------------------------|----------------|--------------------|----------------------|---------------------|--------------------------|-----------------------------|--------------------------|
| 2014-2015 | 0            | 0                | 0                      | 25             | 0                  | 0                    | 2                   | 27                       | -16                         | 11                       |
| 2015-2016 | 0            | -1               | -1                     | 22             | 0                  | 0                    | 1                   | 23                       | -42                         | -19                      |
| 2016-2017 | 0            | 0                | 0                      | 30             | 0                  | 1                    | 5                   | 36                       | -26                         | 10                       |
| 2017-2018 | 0            | 0                | 0                      | 26             | 0                  | 0                    | 0                   | 26                       | -42                         | -16                      |
| 2018-2019 | 0            | 0                | 0                      | 25             | 0                  | 0                    | 3                   | 28                       | -30                         | -2                       |
| Average   | 0            | 0                | 0                      | 26             | 0                  | 0                    | 2                   | 28                       | -31                         | -3                       |